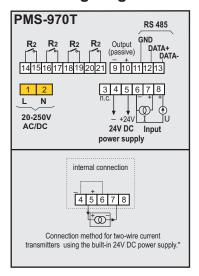

## Digital indicator with relay outputs PMS-970T

Outer dimensions: width 48, height 96, depth 120 [mm] Dimensions of panel cut-out: 43 × 90,5 [mm]

Wiring diagram

\*Other ways of connecting current and voltage transmitters are given in the Operation Manual