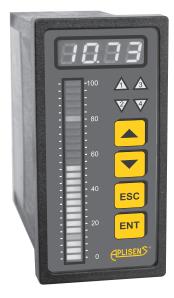

- ✓ Universal measuring input 4...20 mA, 0...20 mA or 0...10 V
- ✓ 4 relay outputs: 1 A, 250 V AC
- ✓ RS-485 digital output
- ✓ 4 × 7 mm red LED display + 26-point bargraph

<u>PLISEN</u>

- ✓ Integrated power supply 24 V DC
- ✓ Additional options:
  - ⇒ passive current output

## **Functions and use**

The programmable PMS-970T indicator is applicable to cooperation with the transmitters having a standard current or voltage output signal. Measurement is visible on 4-digit indication and 26-point bargraph. Four alarm values controlling the relay outputs can be programmed. Alarm values are indicated on bargraph and exceeding of the alarm values is indicated by diodes on the front of the display. The device can use a linear characteristic or a multisegment characteristic freely definable by the user. The meter has RS-485/MODBUS RTU digital output and can also be provided with an a passive current output with programmable range of current variation.